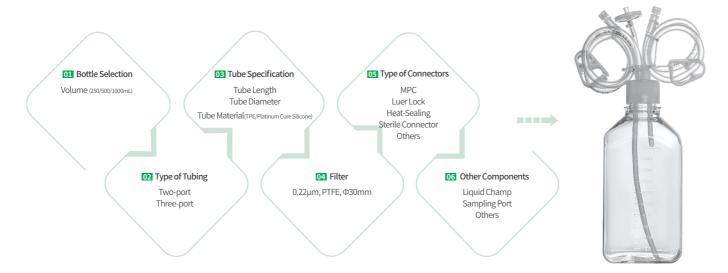

Specifications of matching media bottle: 250mL 500mL 1000mL

Type of tube connector: MPC connector FLL connector Heat-sealing Port

Specifications of matching tubing: Two-port Three-port

Material: Bottle (PETG) Bottle cap (HDPE) Inner tube (PTFE) Outer tube (TPE) FLL connector (PP)/MPC connector (PC) Filter housing (PP) Filter membrane(PTFE), all conforming to USP Class VI standards

## Product Features

- Crafted by materials comply with the USP Class VI standards with extremely low extractable levels and excellent biosafety
- Injection molded transfer cap combines pinch clamp on inlet/outlet tubing to reduce the risk of leaks and residue
- Inner tube can be extended to the bottom to ensure complete transfer
- 0.22µm PTFE syringe filter balances the internal and external pressure during liquid transfer while maintaining sterility
- Multiple tubing types and connectors are available to meet various pipeline connection requirements
- Working temperature range: -80~60°C
- Sterilized by irradiation, SAL 10<sup>-6</sup>; DNase/RNase-free, non-pyrogenic, non-cytotoxic

## ■ Customization service All Close System Solutions can be customized accordingly