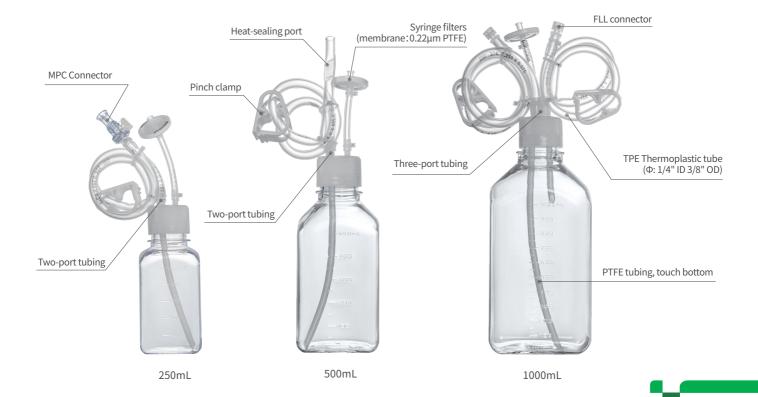

Specifications of matching media bottle: 250mL 500mL 1000mL

Type of tube connector: MPC connector FLL connector Heat-sealing Port

Specifications of matching tubing: Two-port Three-port

Material: Bottle (PETG) Bottle cap (HDPE) Inner tube (PTFE) Outer tube (TPE) FLL connector (PP)/MPC connector (PC) Filter housing (PP) Filter membrane(PTFE), all conforming to USP Class VI standards

## Product Features

- Crafted by materials comply with the USP Class VI standards with extremely low extractable levels and excellent biosafety
- Injection molded transfer cap combines pinch clamp on inlet/outlet tubing to reduce the risk of leaks and residue
- Inner tube can be extended to the bottom to ensure complete transfer
- 0.22µm PTFE syringe filter balances the internal and external pressure during liquid transfer while maintaining sterility
- Multiple tubing types and connectors are available to meet various pipeline connection requirements
- Working temperature range: -80~60°C
- Sterilized by irradiation, SAL 10<sup>-6</sup>; DNase/RNase-free, non-pyrogenic, non-cytotoxic